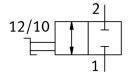

## **Data sheet**

| Feature                                  | Value                                                              |
|------------------------------------------|--------------------------------------------------------------------|
| Type code                                | HE                                                                 |
| Valve function                           | 2/2 bistable                                                       |
| Pneumatic connection 1                   | QS-3/16                                                            |
| Pneumatic connection 2                   | QS-3/16                                                            |
| Actuation type                           | Manual                                                             |
| Type of mounting                         | Optionally: Direct mounting via through-hole Line installation     |
| Standard nominal flow rate               | 155.7 l/min                                                        |
| Nominal width                            | 2.4 mm                                                             |
| Operating pressure                       | -0.095 MPa 1 MPa                                                   |
| Operating pressure                       | -0.95 bar 10 bar                                                   |
| Ambient temperature                      | 0 ℃ 60 ℃                                                           |
| Housing material                         | PBT-reinforced                                                     |
| Operating medium                         | Compressed air as per ISO 8573-1:2010 [7:-:-]                      |
| Sealing principle                        | Soft                                                               |
| Mounting position                        | Any                                                                |
| Structural design                        | Piston gate valve                                                  |
| Type of control                          | Direct                                                             |
| Flow direction                           | Non-reversible                                                     |
| Symbol                                   | 00997328                                                           |
| Information on operating and pilot media | Operation with oil lubrication possible (required for further use) |
| Corrosion resistance class (CRC)         | 2 - Moderate corrosion stress                                      |
| Temperature of medium                    | 0 °C 60 °C                                                         |
| Product weight                           | 23 g                                                               |
| Note on materials                        | RoHS-compliant                                                     |
| Seals material                           | NBR                                                                |