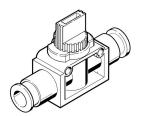

## On off valve HE-2-QS-3/16-U Part number: 153980

**FESTO** 





## **Data sheet**

| Feature                                  | Value                                                              |
|------------------------------------------|--------------------------------------------------------------------|
| Type code                                | HE                                                                 |
| Valve function                           | 2/2 bistable                                                       |
| Pneumatic connection 1                   | QS-3/16                                                            |
| Pneumatic connection 2                   | QS-3/16                                                            |
| Actuation type                           | Manual